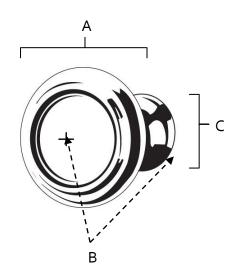

# **PRODUCT SHEET**

| ltem# | Α      | В      | С     |
|-------|--------|--------|-------|
| A1561 | 1 1/4" | 1 1/8" | 1/2"  |
| A1562 | 1 1/2" | 1 1/8" | 9/16" |

KEY:

A - Length and Width
B - Projection

Mount Length and Width

NOTE: Dimensions and specifications are subject to change without notice.