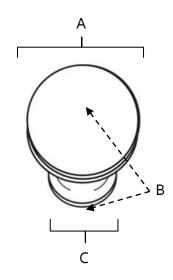

## **PRODUCT SHEET**

| FEATURES                     | ltem#                     | А          | В              | С      |
|------------------------------|---------------------------|------------|----------------|--------|
| Transitional styling         | A930-1                    | 1″         | 1″             | 3/4″   |
| Multiple finishes            | A930-18                   | 1 1/8″     | 1 1/8″         | 7/8″   |
| Concealed installation       | A930-38                   | 1 3/8″     | 1 3/8″         | 2 1/8″ |
| WARRANTY<br>Limited lifetime | <b>КЕҮ:</b><br>А -<br>В - | Projection |                |        |
| FINISHES                     | C -                       | Mount Le   | ngth and Width |        |
| Polished Chrome (PC)         |                           |            |                |        |
| Polished Nickel (PN)         |                           |            |                |        |
| Satin Nickel (SN)            |                           |            |                |        |
| MATERIAL                     |                           |            |                |        |