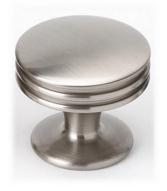

## **PRODUCT SHEET**

| FEATURES                     | ltem#                     | А          | В              | С      |
|------------------------------|---------------------------|------------|----------------|--------|
| Transitional styling         | A930-1                    | 1″         | 1″             | 3/4″   |
| Multiple finishes            | A930-18                   | 1 1/8″     | 1 1/8″         | 7/8″   |
| Concealed installation       | A930-38                   | 1 3/8″     | 1 3/8″         | 2 1/8″ |
| WARRANTY<br>Limited lifetime | <b>КЕҮ:</b><br>А -<br>В - | Projection |                |        |
| FINISHES                     | C -                       | Mount Le   | ngth and Width |        |
| Polished Chrome (PC)         |                           |            |                |        |
| Polished Nickel (PN)         |                           |            |                |        |
| Satin Nickel (SN)            |                           |            |                |        |
| MATERIAL                     |                           |            |                |        |