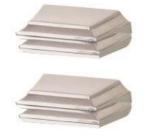

## **GEOMETRIC** SHELF BRACKETS

# width 1<sup>3</sup>/4" projection 1<sup>1</sup>/4"

**PRODUCT SHEET** 