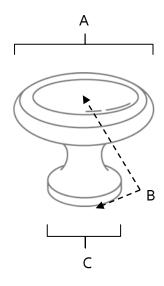

## **PRODUCT SHEET**

| Item# | Α      | В      | С      |
|-------|--------|--------|--------|
| A1160 | 1 1/2" | 1"     | 11/16" |
| A1161 | 1 3/4" | 1 1/8" | 13/16" |

KEY:

A - Length and Width B - Projection

C - Mount Length and Width

NOTE: Dimensions and specifications are subject to change without notice.