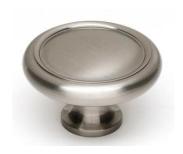

### **FEATURES**

Traditional styling Multiple finishes Concealed installation

#### **FINISHES**

Antique English (AE)
Antique English Matte (AEM)
Barcelona (BARC)
Bronze (BRZ)
Chocolate Bronze (CHBRZ)
Matte Black (MB)
Polished Antique (PA)
Polished Brass (PB)
Polished Chrome (PC)
Polished Nickel (PN)
Satin Nickel (SN)

#### **MATERIAL**

**Brass** 